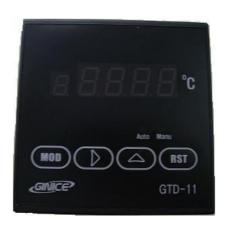

#### DIGITAL TEMPERATURE INDICATOR

# (GTD-11)

#### **■** Description

" GTD-5 " Digital Temperature Indicator is intended for Multi Temperature Indicator to indicate by Digital way to check sensing value by receiving the signal from temperature Sensor

installed in working area.

• Multi-Point Display Unit

• Auto Selector / Manual Selector

• Multi-Signal Input Sensors

• Temperature Display-Max. 5 Channels

• Channel changing time 1 - 9 sec. at auto Mode