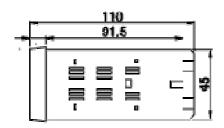

| 11 Points (1 - 11 Channel)           |
|----------------------------|--------------------------------------|
| AMBIENT TEMP               | - 5 ~ 50°C ( NO FREEZING CONDITION ) |
| PRESERVING TEMP            | -20 ~ 60°C ( NO FREEZING CONDITION ) |
| AMBIENT HUMIDITY           | BELOW 95%RH                          |
| DIMENSION                  | 96(W) × 48(H) × 100(D)mm             |
| PANEL CUTTING<br>DIMENSION | 92(W) × 92(H)mm                      |
| WEIGHT                     | 300g                                 |
| HOUSING                    | PLASTIC (FRONT : IP65)               |

#### **■ Usable Models**

- \* GPT-1000, GOT-1000, GST-1000, GDT-1000
- OTHERS RTD : available to use Pt100 $\Omega$  (ORDER MADE)

## **■ Wiring Diagram**



# **■ Dimension**

# **Cutting size**