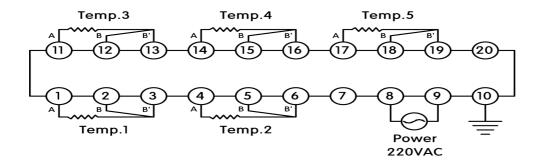

|

| TEMP DISPLAY POINT         | 11 Points (1 - 11 Channel)           |
|----------------------------|--------------------------------------|
| AMBIENT TEMP               | - 5 ~ 50°C ( NO FREEZING CONDITION ) |
| PRESERVING TEMP            | -20 ~ 60°C ( NO FREEZING CONDITION ) |
| AMBIENT HUMIDITY           | BELOW 95%RH                          |
| DIMENSION                  | 96(W) × 48(H) × 100(D)mm             |
| PANEL CUTTING<br>DIMENSION | 92(W) × 92(H)mm                      |
| WEIGHT                     | 300g                                 |
| HOUSING                    | PLASTIC (FRONT : IP65)               |

#### **■ Usable Models**

- \* GPT-1000, GOT-1000, GST-1000, GDT-1000
- OTHERS RTD : available to use Pt100 $\Omega$  (ORDER MADE)

## **■ Wiring Diagram**



# **■ Dimension**

# **Cutting size**