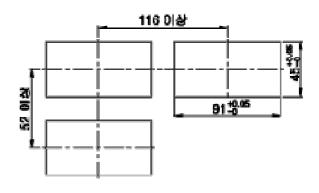

11 Points (1 - 11 Channel)           |
|----------------------------|--------------------------------------|
| AMBIENT TEMP               | - 5 ~ 50°C ( NO FREEZING CONDITION ) |
| PRESERVING TEMP            | -20 ~ 60°C ( NO FREEZING CONDITION ) |
| AMBIENT HUMIDITY           | BELOW 95%RH                          |
| DIMENSION                  | 96(W) × 48(H) × 100(D)mm             |
| PANEL CUTTING<br>DIMENSION | 92(W) × 92(H)mm                      |
| WEIGHT                     | 300g                                 |
| HOUSING                    | PLASTIC (FRONT : IP65)               |

#### **■ Usable Models**

- \* GPT-1000, GOT-1000, GST-1000, GDT-1000
- OTHERS RTD : available to use Pt100 $\Omega$  (ORDER MADE)

## **■ Wiring Diagram**



# **■ Dimension**

# **Cutting size**