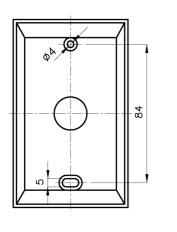

- 1) On Operation : below 95% Rh
  - 2) On Transportation & Storage : below 85% Rh
- CHARACTERISTICS : Table of Reference Values

:

- WIRE : 2 wires, 1.0 mm<sup>2</sup>
- WEIGHT : 0.06Kg
- HOUSING : plastic case

#### Notes

• Installation positions:

When the detector has to be installed on a wall in a room, the location of the detector must be kept between 1 to 1.5meters from the floor level. For accurate control of the temperature follow recommendation as;

- avoid window access, behind furniture, dead spaces, behind curtain
- Sensor should not be exposed to direct sun light and wire tube should be shielded to protect sensing errors from the wind coming through wire tube.

Sensors have to install more than 1.5m from the bottom.



### Wiring Diagram



#### **NTC 5000**Ω

Dimension