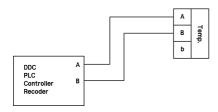

75^{\circ}$ C
- AMBIENT HUMIDITY
  - 1) On Operation : below 95% Rh
  - 2) On Transportation & Storage : below 85% Rh
- CHARACTERISTICS : Table of Reference Values

:

- WIRE : 2 wires, 1.0 mm<sup>2</sup>
- WEIGHT : 0.06Kg
- HOUSING : plastic case

#### Notes

• Installation positions:

When the detector has to be installed on a wall in a room, the location of the detector must be kept between 1 to 1.5meters from the floor level. For accurate control of the temperature follow recommendation as;

- avoid window access, behind furniture, dead spaces, behind curtain
- Sensor should not be exposed to direct sun light and wire tube should be shielded to protect sensing errors from the wind coming through wire tube.

Sensors have to install more than 1.5m from the bottom.



### Wiring Diagram



#### **NTC 5000**Ω

Dimension