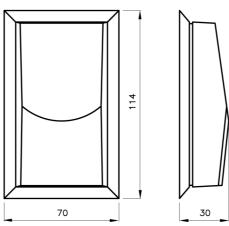

- 1) On Operation : below 95% Rh
  - 2) On Transportation & Storage : below 85% Rh
- CHARACTERISTICS : Table of Reference Values

:

- WIRE : 2 wires, 1.0 mm<sup>2</sup>
- WEIGHT : 0.06Kg
- HOUSING : plastic case

#### Notes

• Installation positions:

When the detector has to be installed on a wall in a room, the location of the detector must be kept between 1 to 1.5meters from the floor level. For accurate control of the temperature follow recommendation as;

- avoid window access, behind furniture, dead spaces, behind curtain
- Sensor should not be exposed to direct sun light and wire tube should be shielded to protect sensing errors from the wind coming through wire tube.

Sensors have to install more than 1.5m from the bottom.



### Wiring Diagram



#### **NTC 5000**Ω

Dimension