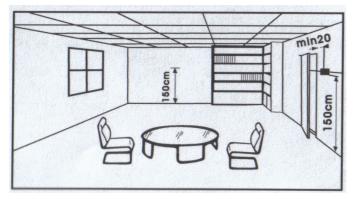

#### Notes

• Installation positions:

When the detector has to be installed on a wall in a room, the location of the detector must be kept between 1 to 1.5meters from the floor level. For accurate control of the temperature follow recommendation as;

- avoid window access, behind furniture, dead spaces, behind curtain
- Sensor should not be exposed to direct sun light and wire tube should be shielded to protect sensing errors from the wind coming through wire tube.

Sensors have to install more than 1.5m from the bottom.