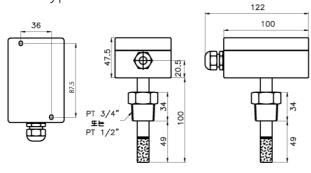

0529)                                                      |
| • Probe material :                              | : SUS304                                                              |
| Probe length                                    | : 100mm                                                               |
| • WEIGHT                                        | : 0.32Kg(W/BRACKET)                                                   |
|                                                 |                                                                       |

### **Ordering Code**

- GDTHO-1420(3/4) A Type : bracket with square- plastic
- GDTHO-1420(3/4) B Type : bracket with PT3/4" Hexagon-bolt
- GDTHO-1420(1/2) C Type : bracket with PT1/2" Hexagon-bolt Wiring Diagram



# Dimension

А Туре