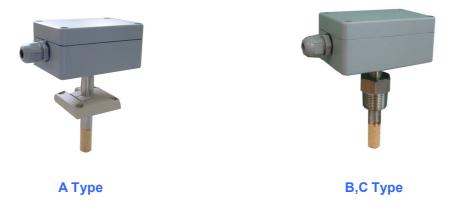

### **Ordering Code**

- GDTHO-1420(3/4) A Type : bracket with square- plastic
- GDTHO-1420(3/4) B Type : bracket with PT3/4" Hexagon-bolt
- GDTHO-1420(1/2) C Type : bracket with PT1/2" Hexagon-bolt Wiring Diagram