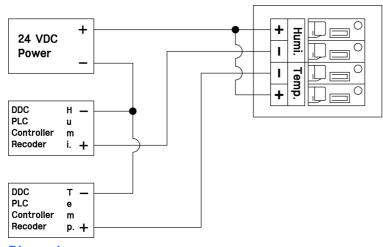

### **Ordering Code**

- GDTHO-1420(3/4) A Type : bracket with square- plastic
- GDTHO-1420(3/4) B Type : bracket with PT3/4" Hexagon-bolt
- GDTHO-1420(1/2) C Type : bracket with PT1/2" Hexagon-bolt Wiring Diagram