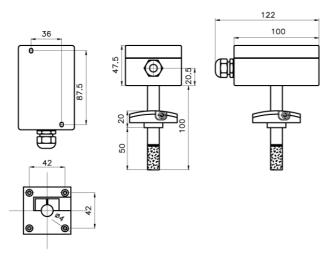

(EN60529)                                                      |
| • Probe material :                              | : SUS304                                                              |
| Probe length                                    | : 100mm                                                               |
| • WEIGHT                                        | : 0.32Kg(W/BRACKET)                                                   |
|                                                 |                                                                       |

### **Ordering Code**

- GDTHO-1420(3/4) A Type : bracket with square- plastic
- GDTHO-1420(3/4) B Type : bracket with PT3/4" Hexagon-bolt
- GDTHO-1420(1/2) C Type : bracket with PT1/2" Hexagon-bolt Wiring Diagram



# Dimension

А Туре