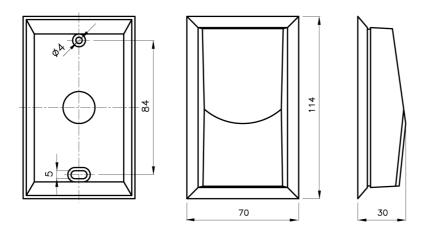

• SENSING TIME : Approx. 20sec

AMBIENT TEMPERATURE :
1) On Operation: -35<sup>~</sup> +80<sup>°</sup>C

2) On Transportation & Storage: -25~+65°C

AMBIENT HUMIDITY :

1) On Operation: below 100%Rh

2) On Transportation & Storage: below 95%Rh

• PROTECTION CLASS : IP30(EN60529)

WEIGHT : 0.08KgHOUSING : Plastic case

• PROTECTION CLASS : IP30

#### **Notes**

- Install Location: Inside wall of good air ventilating place
- Prohibited Location: Inside comer, shelves, behind curtain or nearby reverse side of heat source.
  - Keep away from direct light and the end of wire tube of Sensor should be shielded to protect any error from ventilating air coming through wire tube.
- Calibration: As adjusted on delivery from factory, do not change voluntarily

# **Wiring Diagram**



## **Dimension**