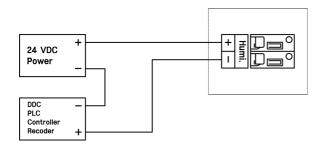

# **Wiring Diagram**

WIRING : 2Wire

• SENSING TIME : Approx. 20sec

AMBIENT TEMPERATURE :
1) On Operation: -35<sup>~</sup> +80<sup>°</sup>C

2) On Transportation & Storage: -25~+65°C

AMBIENT HUMIDITY :

1) On Operation: below 100%Rh